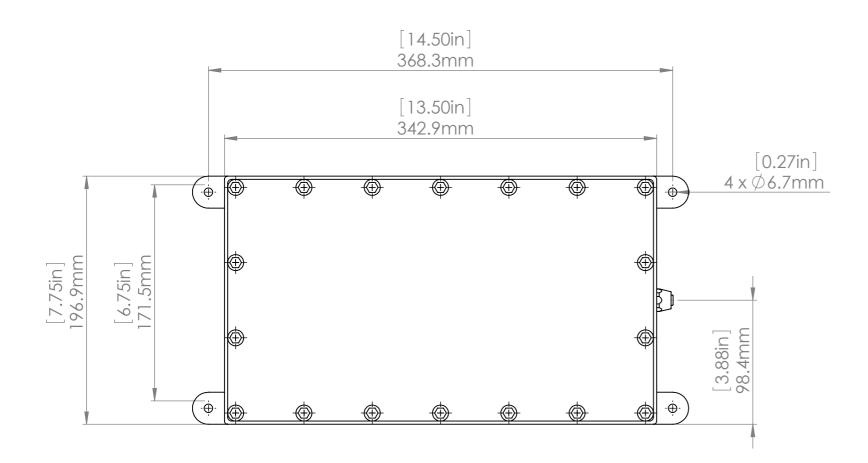

|                                                     |                 | _      |                                                                                                                               |                |       | -    |    |        |     |
|-----------------------------------------------------|-----------------|--------|-------------------------------------------------------------------------------------------------------------------------------|----------------|-------|------|----|--------|-----|
| DGES                                                | FINISH:         |        | UNLESS OTHERWISE SPECIFIED:<br>DIMENSIONS ARE IN INCHES<br>SURFACE FINISH:<br>TOLERANCES: .000= +/- 0.010"<br>.00= +/- 0.010" |                |       |      |    |        |     |
|