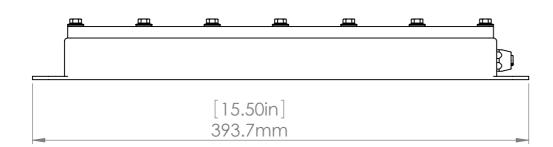

|                                                     |                 | _      |                                                                                                                               |                |       | -    |    |        |     |
|-----------------------------------------------------|-----------------|--------|-------------------------------------------------------------------------------------------------------------------------------|----------------|-------|------|----|--------|-----|
| DGES                                                | FINISH:         |        | UNLESS OTHERWISE SPECIFIED:<br>DIMENSIONS ARE IN INCHES<br>SURFACE FINISH:<br>TOLERANCES: .000= +/- 0.010"<br>.00= +/- 0.010" |                |       |      |    |        |     |
|