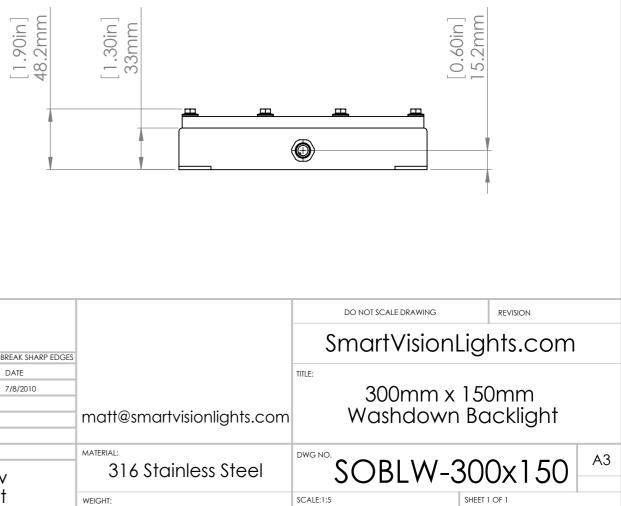

|                                                     |                 | _      |                                                                                                                               |                |       | -    |    |        |     |
|-----------------------------------------------------|-----------------|--------|-------------------------------------------------------------------------------------------------------------------------------|----------------|-------|------|----|--------|-----|
| DGES                                                | FINISH:         |        | UNLESS OTHERWISE SPECIFIED:<br>DIMENSIONS ARE IN INCHES<br>SURFACE FINISH:<br>TOLERANCES: .000= +/- 0.010"<br>.00= +/- 0.010" |                |       |      |    |        |     |
|                                                     | DATE            | NATURE | e sig                                                                                                                         | N              |       |      |    |        |     |
|                                                     | 7/8/2010        |        | RT                                                                                                                            | N SCH          | DR    |      |    |        |     |
|                                                     |                 |        |                                                                                                                               | >              | CH    |      |    |        |     |
| matt@smartvisionlights                              |                 |        |                                                                                                                               | 'D             | AP    |      |    |        |     |
|                                                     |                 |        |                                                                                                                               |                | MF    |      |    |        |     |
| MATERIAL:                                           |                 |        |                                                                                                                               |                | Q.    |      |    |        |     |
| Acrylic window 316 Stainless Ste<br>Silicone Gasket |                 |        |                                                                                                                               | Acrylic window |       |      |    |        |     |
| WEIGHT:                                             | Silicone Gasket |        |                                                                                                                               |                | INIT. | DATE | ξE | CHANGE | NO. |